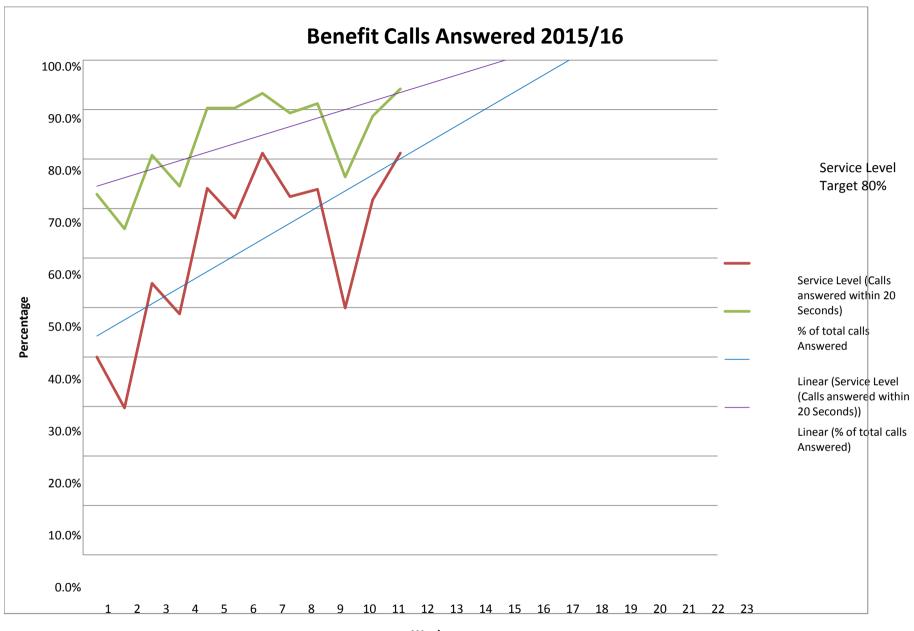

## **Weekly Phone Monitor 15/16**

| Customer Centre (Phones)          |       |       |       |       |       |       |       |       |       |       |       |       |
|-----------------------------------|-------|-------|-------|-------|-------|-------|-------|-------|-------|-------|-------|-------|
| Week                              | 1     | 2     | 3     | 4     | 5     | 6     | 7     | 8     | 9     | 10    | 11    | 12    |
| Service Level (Calls              |       |       |       |       |       |       |       |       |       |       |       |       |
| answered within 20                | 13.2% | 42.1% | 42.0% | 42.6% | 21.5% | 54.4% | 71.3% | 43.4% | 48.1% | 53.0% | 62.9% | 67.5% |
| Seconds)                          |       |       |       |       |       |       |       |       |       |       |       |       |
| % of total calls Answered         | 53.0% | 81.5% | 78.0% | 85.3% | 73.7% | 89.2% | 94.8% | 79.8% | 83.7% | 89.4% | 92.1% | 94.2% |
|                                   |       |       |       |       |       |       |       |       |       |       |       |       |
| Benefits                          |       |       |       |       |       |       |       |       |       |       |       |       |
| Week                              | 1     | 2     | 3     | 4     | 5     | 6     | 7     | 8     | 9     | 10    | 11    | 12    |
| Service Level (Calls              |       |       |       |       |       |       |       |       |       |       |       |       |
| answered within 20                | 40.0% | 29.7% | 54.9% | 48.7% | 74.1% | 68.1% | 81.2% | 72.4% | 73.9% | 49.9% | 71.8% | 81.2% |
| Seconds)                          |       |       |       |       |       |       |       |       |       |       |       |       |
| % of total calls Answered         | 72.9% | 65.9% | 80.8% | 74.5% | 90.3% | 90.3% | 93.3% | 89.3% | 91.2% | 76.4% | 88.7% | 94.2% |
|                                   |       |       |       |       |       |       |       |       |       |       |       |       |
|                                   |       |       |       |       |       |       |       |       |       |       |       |       |
| <b>Customer Centre (Footfall)</b> |       |       |       |       |       |       |       |       |       |       |       |       |
| Week                              | 1     | 2     | 3     | 4     | 5     | 6     | 7     | 8     | 9     | 10    | 11    | 12    |
| Average Wait Time (Mins)          | 8.22  | 11.75 | 9.71  | 10.23 | 9.81  | 12.88 | 11.08 | 10.52 | 9.46  | 9.56  | 8.66  | 9.02  |

| Customer Centre (Phones)          |       |       |       |       |       |       |       |       |       |       |       |
|-----------------------------------|-------|-------|-------|-------|-------|-------|-------|-------|-------|-------|-------|
| Week                              | 13    | 14    | 15    | 16    | 17    | 18    | 19    | 20    | 21    | 22    | 23    |
| Service Level (Calls              |       |       |       |       |       |       |       |       |       |       |       |
| answered within 20                | 68.2% | 43.3% | 66.0% | 45.8% | 46.0% | 67.6% | 82.1% | 76.3% | 75.1% | 73.9% | 84.4% |
| Seconds)                          |       |       |       |       |       |       |       |       |       |       |       |
| % of total calls Answered         | 92.9% | 83.2% | 92.3% | 87.0% | 88.5% | 91.2% | 95.6% | 95.5% | 94.5% | 94.4% | 97.3% |
|                                   |       |       |       |       |       |       |       |       |       |       |       |
| <u>Benefits</u>                   |       |       |       |       |       |       |       |       |       |       |       |
| Week                              | 13    | 14    | 15    | 16    | 17    | 18    | 19    | 20    | 21    | 22    | 23    |
| Service Level (Calls              |       |       |       |       |       |       |       |       |       |       |       |
| answered within 20                | 70.3% | 63.2% | 72.5% | 84.1% | 83.1% | 80.9% | 81.3% | 77.5% | 87.4% | 79.3% | 78.7% |
| Seconds)                          |       |       |       |       |       |       |       |       |       |       |       |
| % of total calls Answered         | 87.6% | 84.5% | 93.4% | 97.3% | 97.6% | 96.9% | 95.8% | 93.8% | 97.2% | 96.4% | 94.8% |
|                                   |       |       |       |       |       |       |       |       |       |       |       |
|                                   |       |       |       |       |       |       |       |       |       |       |       |
| <b>Customer Centre (Footfall)</b> |       |       |       |       |       |       |       |       |       |       |       |
| Week                              | 13    | 14    | 15    | 16    | 17    | 18    | 19    | 20    | 21    | 22    | 23    |
| Average Wait Time (Mins)          | 9.44  | 10.92 | 11.36 | 9.64  | 6.74  | 7.81  | 7.84  | 6.89  | 7.18  | 10.11 |       |