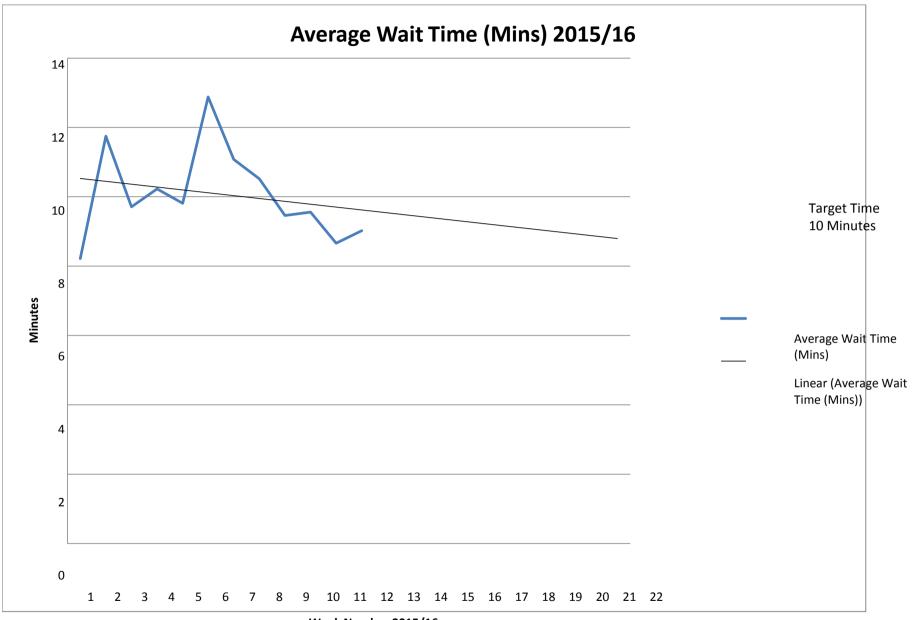

## **Weekly Phone Monitor 15/16**

| Customer Centre (Phones)          |       |       |       |       |       |       |       |       |       |       |       |       |
|-----------------------------------|-------|-------|-------|-------|-------|-------|-------|-------|-------|-------|-------|-------|
| Week                              | 1     | 2     | 3     | 4     | 5     | 6     | 7     | 8     | 9     | 10    | 11    | 12    |
| Service Level (Calls              |       |       |       |       |       |       |       |       |       |       |       |       |
| answered within 20                | 13.2% | 42.1% | 42.0% | 42.6% | 21.5% | 54.4% | 71.3% | 43.4% | 48.1% | 53.0% | 62.9% | 67.5% |
| Seconds)                          |       |       |       |       |       |       |       |       |       |       |       |       |
| % of total calls Answered         | 53.0% | 81.5% | 78.0% | 85.3% | 73.7% | 89.2% | 94.8% | 79.8% | 83.7% | 89.4% | 92.1% | 94.2% |
|                                   |       |       |       |       |       |       |       |       |       |       |       |       |
| Benefits                          |       |       |       |       |       |       |       |       |       |       |       |       |
| Week                              | 1     | 2     | 3     | 4     | 5     | 6     | 7     | 8     | 9     | 10    | 11    | 12    |
| Service Level (Calls              |       |       |       |       |       |       |       |       |       |       |       |       |
| answered within 20                | 40.0% | 29.7% | 54.9% | 48.7% | 74.1% | 68.1% | 81.2% | 72.4% | 73.9% | 49.9% | 71.8% | 81.2% |
| Seconds)                          |       |       |       |       |       |       |       |       |       |       |       |       |
| % of total calls Answered         | 72.9% | 65.9% | 80.8% | 74.5% | 90.3% | 90.3% | 93.3% | 89.3% | 91.2% | 76.4% | 88.7% | 94.2% |
|                                   |       |       |       |       |       |       |       |       |       |       |       |       |
|                                   |       |       |       |       |       |       |       |       |       |       |       |       |
| <b>Customer Centre (Footfall)</b> |       |       |       |       |       |       |       |       |       |       |       |       |
| Week                              | 1     | 2     | 3     | 4     | 5     | 6     | 7     | 8     | 9     | 10    | 11    | 12    |
| Average Wait Time (Mins)          | 8.22  | 11.75 | 9.71  | 10.23 | 9.81  | 12.88 | 11.08 | 10.52 | 9.46  | 9.56  | 8.66  | 9.02  |

| Customer Centre (Phones)          |       |       |       |       |       |       |       |       |       |       |       |
|-----------------------------------|-------|-------|-------|-------|-------|-------|-------|-------|-------|-------|-------|
| Week                              | 13    | 14    | 15    | 16    | 17    | 18    | 19    | 20    | 21    | 22    | 23    |
| Service Level (Calls              |       |       |       |       |       |       |       |       |       |       |       |
| answered within 20                | 68.2% | 43.3% | 66.0% | 45.8% | 46.0% | 67.6% | 82.1% | 76.3% | 75.1% | 73.9% | 84.4% |
| Seconds)                          |       |       |       |       |       |       |       |       |       |       |       |
| % of total calls Answered         | 92.9% | 83.2% | 92.3% | 87.0% | 88.5% | 91.2% | 95.6% | 95.5% | 94.5% | 94.4% | 97.3% |
|                                   |       |       |       |       |       |       |       |       |       |       |       |
| <u>Benefits</u>                   |       |       |       |       |       |       |       |       |       |       |       |
| Week                              | 13    | 14    | 15    | 16    | 17    | 18    | 19    | 20    | 21    | 22    | 23    |
| Service Level (Calls              |       |       |       |       |       |       |       |       |       |       |       |
| answered within 20                | 70.3% | 63.2% | 72.5% | 84.1% | 83.1% | 80.9% | 81.3% | 77.5% | 87.4% | 79.3% | 78.7% |
| Seconds)                          |       |       |       |       |       |       |       |       |       |       |       |
| % of total calls Answered         | 87.6% | 84.5% | 93.4% | 97.3% | 97.6% | 96.9% | 95.8% | 93.8% | 97.2% | 96.4% | 94.8% |
|                                   |       |       |       |       |       |       |       |       |       |       |       |
|                                   |       |       |       |       |       |       |       |       |       |       |       |
| <b>Customer Centre (Footfall)</b> |       |       |       |       |       |       |       |       |       |       |       |
| Week                              | 13    | 14    | 15    | 16    | 17    | 18    | 19    | 20    | 21    | 22    | 23    |
| Average Wait Time (Mins)          | 9.44  | 10.92 | 11.36 | 9.64  | 6.74  | 7.81  | 7.84  | 6.89  | 7.18  | 10.11 |       |