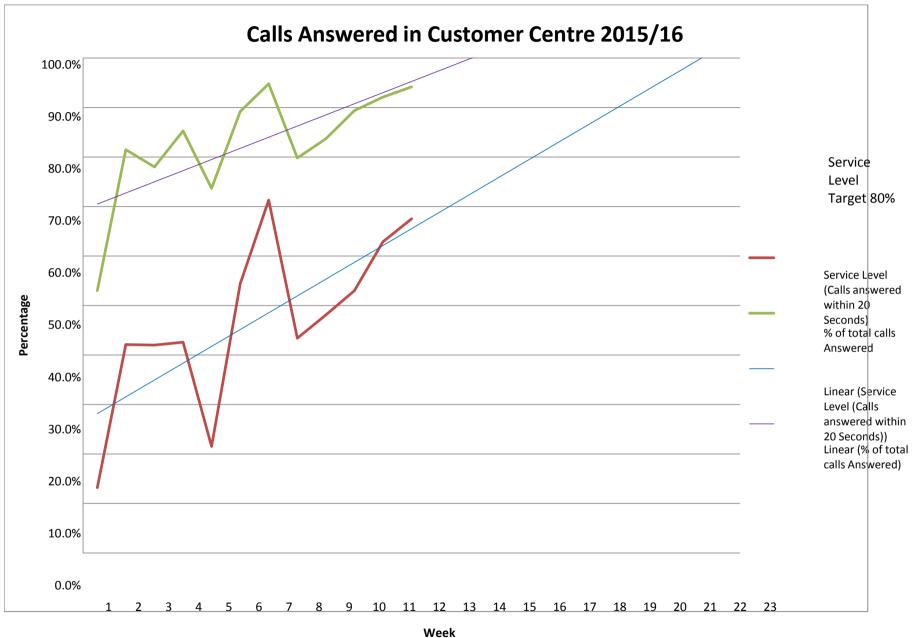

## **Weekly Phone Monitor 15/16**

| Customer Centre (Phones)          |       |       |       |       |       |       |       |       |       |       |       |       |
|-----------------------------------|-------|-------|-------|-------|-------|-------|-------|-------|-------|-------|-------|-------|
| Week                              | 1     | 2     | 3     | 4     | 5     | 6     | 7     | 8     | 9     | 10    | 11    | 12    |
| Service Level (Calls              |       |       |       |       |       |       |       |       |       |       |       |       |
| answered within 20                | 13.2% | 42.1% | 42.0% | 42.6% | 21.5% | 54.4% | 71.3% | 43.4% | 48.1% | 53.0% | 62.9% | 67.5% |
| Seconds)                          |       |       |       |       |       |       |       |       |       |       |       |       |
| % of total calls Answered         | 53.0% | 81.5% | 78.0% | 85.3% | 73.7% | 89.2% | 94.8% | 79.8% | 83.7% | 89.4% | 92.1% | 94.2% |
|                                   |       |       |       |       |       |       |       |       |       |       |       |       |
| Benefits                          |       |       |       |       |       |       |       |       |       |       |       |       |
| Week                              | 1     | 2     | 3     | 4     | 5     | 6     | 7     | 8     | 9     | 10    | 11    | 12    |
| Service Level (Calls              |       |       |       |       |       |       |       |       |       |       |       |       |
| answered within 20                | 40.0% | 29.7% | 54.9% | 48.7% | 74.1% | 68.1% | 81.2% | 72.4% | 73.9% | 49.9% | 71.8% | 81.2% |
| Seconds)                          |       |       |       |       |       |       |       |       |       |       |       |       |
| % of total calls Answered         | 72.9% | 65.9% | 80.8% | 74.5% | 90.3% | 90.3% | 93.3% | 89.3% | 91.2% | 76.4% | 88.7% | 94.2% |
|                                   |       |       |       |       |       |       |       |       |       |       |       |       |
|                                   |       |       |       |       |       |       |       |       |       |       |       |       |
| <b>Customer Centre (Footfall)</b> |       |       |       |       |       |       |       |       |       |       |       |       |
| Week                              | 1     | 2     | 3     | 4     | 5     | 6     | 7     | 8     | 9     | 10    | 11    | 12    |
| Average Wait Time (Mins)          | 8.22  | 11.75 | 9.71  | 10.23 | 9.81  | 12.88 | 11.08 | 10.52 | 9.46  | 9.56  | 8.66  | 9.02  |

| Customer Centre (Phones)          |       |       |       |       |       |       |       |       |       |       |       |
|-----------------------------------|-------|-------|-------|-------|-------|-------|-------|-------|-------|-------|-------|
| Week                              | 13    | 14    | 15    | 16    | 17    | 18    | 19    | 20    | 21    | 22    | 23    |
| Service Level (Calls              |       |       |       |       |       |       |       |       |       |       |       |
| answered within 20                | 68.2% | 43.3% | 66.0% | 45.8% | 46.0% | 67.6% | 82.1% | 76.3% | 75.1% | 73.9% | 84.4% |
| Seconds)                          |       |       |       |       |       |       |       |       |       |       |       |
| % of total calls Answered         | 92.9% | 83.2% | 92.3% | 87.0% | 88.5% | 91.2% | 95.6% | 95.5% | 94.5% | 94.4% | 97.3% |
|                                   |       |       |       |       |       |       |       |       |       |       |       |
| <u>Benefits</u>                   |       |       |       |       |       |       |       |       |       |       |       |
| Week                              | 13    | 14    | 15    | 16    | 17    | 18    | 19    | 20    | 21    | 22    | 23    |
| Service Level (Calls              |       |       |       |       |       |       |       |       |       |       |       |
| answered within 20                | 70.3% | 63.2% | 72.5% | 84.1% | 83.1% | 80.9% | 81.3% | 77.5% | 87.4% | 79.3% | 78.7% |
| Seconds)                          |       |       |       |       |       |       |       |       |       |       |       |
| % of total calls Answered         | 87.6% | 84.5% | 93.4% | 97.3% | 97.6% | 96.9% | 95.8% | 93.8% | 97.2% | 96.4% | 94.8% |
|                                   |       |       |       |       |       |       |       |       |       |       |       |
|                                   |       |       |       |       |       |       |       |       |       |       |       |
| <b>Customer Centre (Footfall)</b> |       |       |       |       |       |       |       |       |       |       |       |
| Week                              | 13    | 14    | 15    | 16    | 17    | 18    | 19    | 20    | 21    | 22    | 23    |
| Average Wait Time (Mins)          | 9.44  | 10.92 | 11.36 | 9.64  | 6.74  | 7.81  | 7.84  | 6.89  | 7.18  | 10.11 |       |